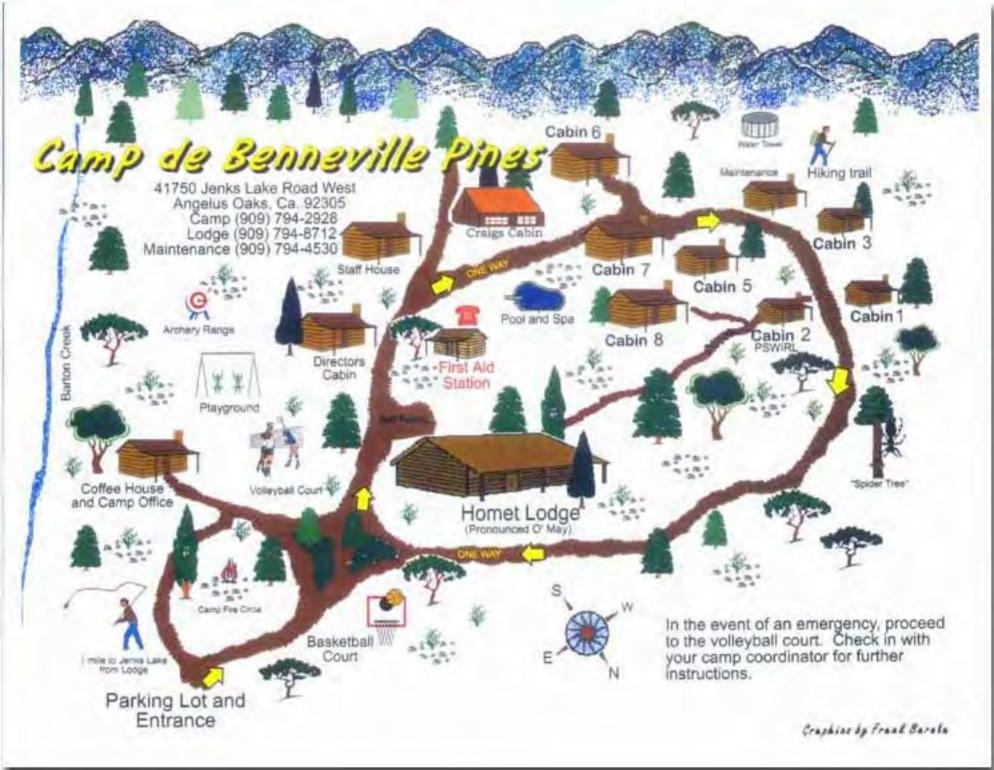

#### **Camp Mailing Address:**

Camp de Benneville Pines 41750 Jenks Lake Rd W Angelus Oaks, CA 92305