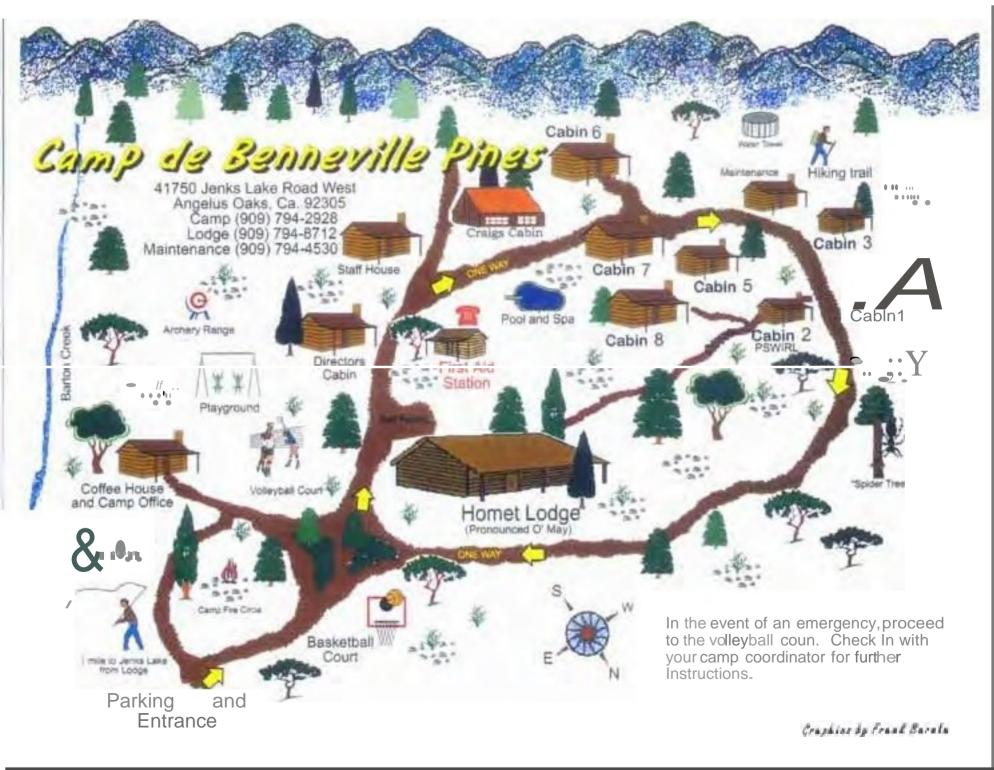

#### PACIFIC SOUTHWEST DISTRICT YOUTH CAMP BEHAVIOR POLICIES

- 1. All camper housing is in single-sex cabins.
- Curfew is defined as the time after which all campers are to be in their own cabins.
   Lights Out for Elementary Youth Camp is 9:00 pm to 7:30 am
   Lights Out for Junior High Youth Camp is 11:00 pm to 7:30 am
   Lights out for Senior High Youth Camp is midnight to 7:30 am
- 3. Campers may not leave the campgrounds at any time during camp without the permission and supervision of adult staff. No group smaller than four (4) people may leave the premises for any reason.
- 4. The water tower, staff housing, interior kitchen, pool pump room, maintenance buildings, propane tanks, sewer plant/leach fields and any construction sites are off limits to all campers. Use of a camp landline and/or wood burning stove requires adult permission and supervision. There is no use of the *First Aid Station* without the supervision of a trained adult staff member.
- 5. No visitors are allowed during camp. This includes unannounced family members, former campers, and former staff members. Any visits must be pre-arranged and approved by the Dean and/or Camping Ministries Director. All pre-arranged visitors must check-in upon arrival and wear a VISITOR BADGE while in camp.
- 6. Attendance at workshops, worships and meals is expected.
- 7. Campers are asked to respect each other and the belongings and privacy of other campers and staff. The campgrounds and camp equipment should be used in the intended manner. NO PRANKS.
- 8. Dangerous or disruptive behavior of any kind will not be tolerated; this includes the use of rude and abusive language. Campers will be reminded of their Camp Covenant and appropriate action will be taken.
- 9. Closed toed shoes must be worn when a camper is outdoors. Open toed shoes are only permitted in showers and at the pool. Campers may walk to and from the pool in open toed shoes yet carry closed toe shoes with them in case of emergency evacuation, or schedule change.
- 10. No tree climbing or rock throwing.
- 11. No youth camper may use the hot tub at any time, under any circumstances. Proper swimsuit attire is required for swimming; no street clothes are permitted in the pool.
- 12. No one is allowed in the kitchen without a valid food handler's card.
- 13. No drugs, alcohol or weapons are allowed at camp. All prescription and over-the-counter medications must be turned in to our Camp Nurse during check-in. The use of all medications is to be monitored by the camp health professional and adult staff. Medications must be in their original packaging.
- 14. Campers may not be alone while in cabins or at activities and should always travel in groups of three's.
- 15. All campers must sign the Camp Covenant (included in this packet)
- 16. All parents must sign the Camp Covenant (included in this packet)
- 17. PSWD Youth Camps are SMOKE FREE. Campers and staff may not smoke at camp. This includes vape pens and e-cigarettes.