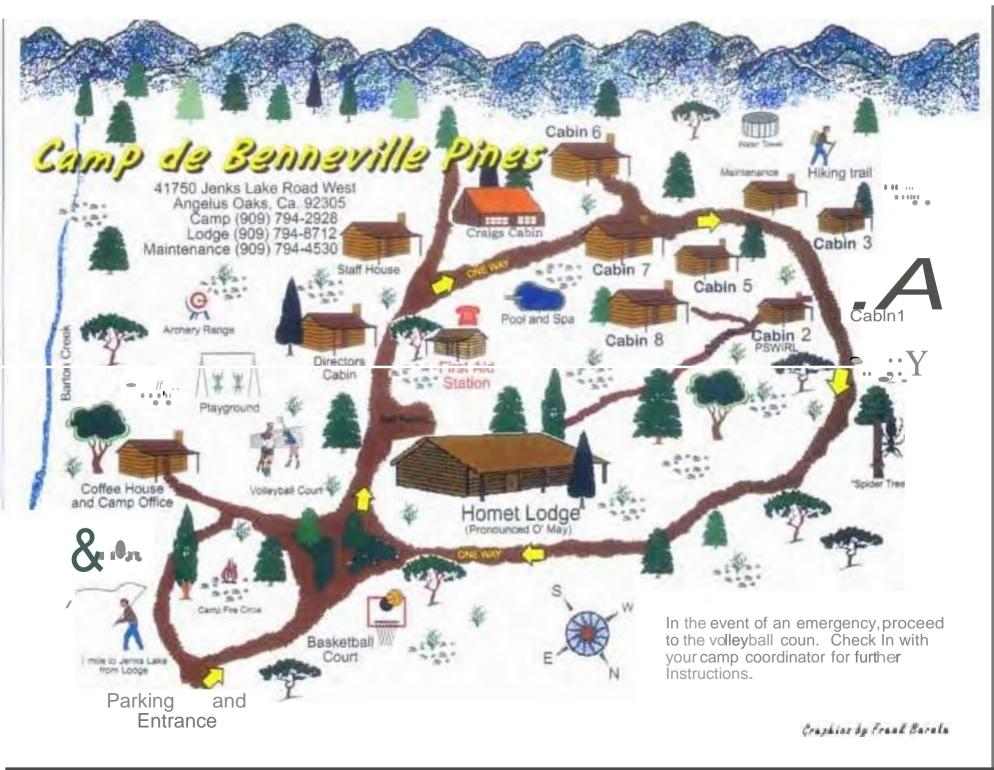

#### PACIFIC SOUTHWEST DISTRICT YOUTH CAMP BEHAVIOR POLICIES

- 1. All camper housing is in single-sex cabins.
- Curfew is defined as the time after which all campers are to be in their own cabins.
   Lights Out for Elementary Youth Camp is 9:00 pm to 7:30 am
   Lights Out for Junior High Youth Camp is 11:00 pm to 7:30 am
   Lights out for Senior High Youth Camp is midnight to 7:30 am
- 3. Campers may not leave the campgrounds at any time during camp without the permission and supervision of adult staff. No group smaller than four (4) people may leave the premises for any reason.
- 4. The water tower, staff housing, interior kitchen, pool pump room, maintenance buildings, propane tanks, sewer plant/leach fields and any construction sites are off limits to all campers. Use of a camp landline and/or wood burning stove requires adult permission and supervision. There is no use of the *First Aid Station* without the supervision of a trained adult staff member.
- 5. No visitors are allowed during camp. This includes unannounced family members, former campers, and former staff members. Any visits must be pre-arranged and approved by the Dean and/or Camping Ministries Director. All pre-arranged visitors must check-in upon arrival and wear a VISITOR BADGE while in camp.
- 6. Attendance at workshops, worships and meals is expected.
- 7. Campers are asked to respect each other and the belongings and privacy of other campers and staff. The campgrounds and camp equipment should be used in the intended manner. NO PRANKS.
- 8. Dangerous or disruptive behavior of any kind will not be tolerated; any camper engaging in such will be immediately sent home. This includes the use of rude and abusive language.
- 9. Closed toed shoes must be worn when a camper is outdoors. Open toed shoes are only permitted in showers and at the pool. Campers may walk to and from the pool in open toed shoes yet carry closed toe shoes with them in case of emergency evacuation, or schedule change.
- 10. No tree climbing or rock throwing.
- 11. No youth camper may use the hot tub at any time, under any circumstances. Proper swimsuit attire is required for swimming; no street clothes are permitted in the pool.
- 12. No one is allowed in the kitchen without a valid food handler's card.
- 13. No drugs, alcohol or weapons are allowed at camp. All prescription and over-the-counter medications must be turned in to our Camp Nurse during check-in. The use of all medications is to be monitored by the camp health professional and adult staff. Medications must be in their original packaging.
- 14. Campers may not engage in sexual activities while at camp.
- 15. All campers must sign the Youth Code of Conduct Agreement. (INCLUDED IN CAMPER PACKET)
- 16. All parents must sign the Parent Accountability Statement. (INCLUDED IN CAMPER PACKET)
- 17. PSWD Youth Camps are SMOKE FREE. Campers and staff may not smoke at camp. This includes vape pens and e-cigarettes.
- 18. No hair dye or permanent inks or hennas allowed inside cabin bedrooms, bathrooms, or kitchens. Use only at the arts/crafts area.