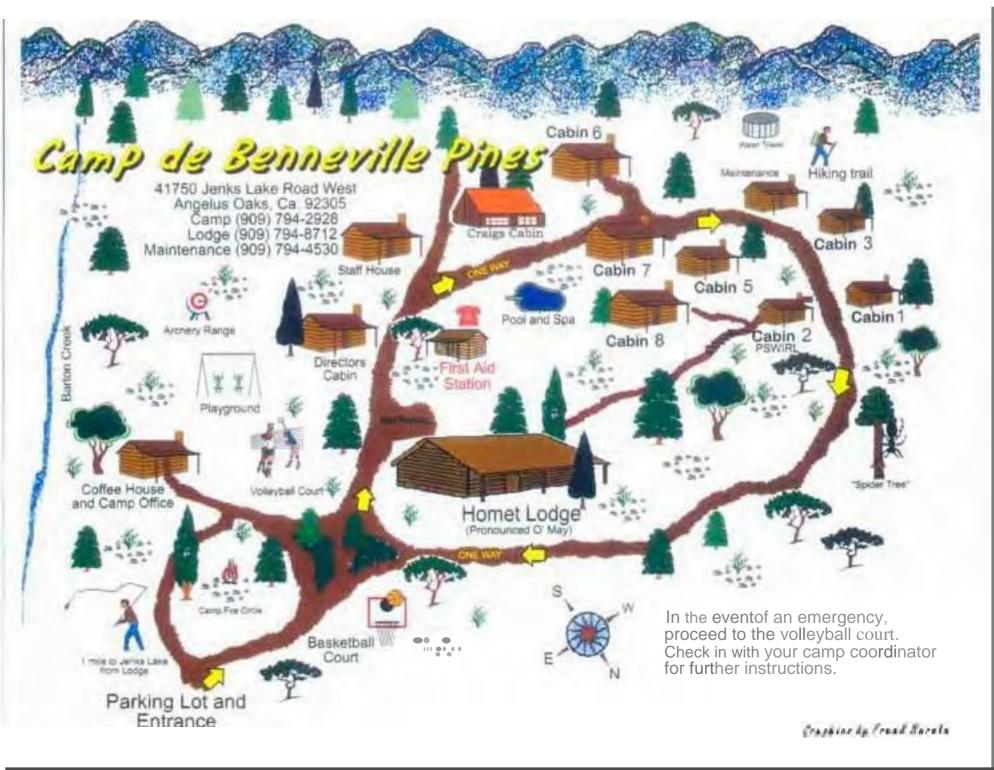

Camp de Benneville Pines *Your camper's full name* 41750 Jenks Lake Road West Angelus Oaks, CA 92305

Include your camper's full name to ensure delivery. The camp cannot guarantee faxed or emailed messages will be delivered.

Curfew for Senior High Camp is 12:30 a.m. to 7:30 a.m. During this time, there is to be quiet in the cabin areas and on all trails.

- 3. Campers may not leave the camp grounds at any time during camp without the permission and supervision of adult staff. No group smaller than four people may leave the premises for any reason.
- 4. The water tower, staff housing, interior kitchen, pool pump room, maintenance buildings, propane tanks, sewer plant/leach fields and any construction sites are off limits to all campers. Use of the First Aid Station must be overseen by a trained adult staff member.
- 5. No visitors are allowed during camp. This includes unannounced family members, former campers, and former staff members. Any visits must be pre-arranged and approved by the Dean and/or Camping Ministries Director. All pre-arranged visitors must check-in upon arrival and wear a VISITOR BADGE while in camp.
- 6. Attendance at workshops, worships and meals is expected.
- 7. Campers are asked to respect each other and the belongings and privacy of other campers and staff. The camp facilities and camp equipment should be used in the intended manner.NO PRANKS.
- 8. Dangerous or disruptive behavior of any kind will not be tolerated; any camper engaging in such will be sent home. This includes the use of rude and abusive language.
- 9. **Closed toed shoes must be worn when a camper is outdoors**. Open toed shoes are only permitted in showers and at the pool. Campers may walk to and from the pool in open toed shoes yet carry closed toe shoes with them in case of emergency evacuation, or schedule change.
- 10. No tree climbing or rock throwing.
- 11. No Youth Camper may use the hot tub at any time, under any circumstances. Proper swimsuit attire is required for swimming, no street clothes are permitted in the pool.
- 12. No one is allowed in the kitchen without a valid food handler's card.
- 13. No drugs, alcohol or weapons are allowed at camp. All prescription and over-the-counter medications must be turned in to our Camp Nurse during camp check-in. The use of all medications is to be monitored by the camp health professional and adult staff. Medications must be in their original packaging.
- 14. Campers may not engage in sexual activities whileat camp.
- 15. All campers must sign the *Youth Code of Conduct Agreement* (INCLUDED IN CAMPER PACKET)
- 16. All parents must sign the *Parent Accountability Statement* (INCLUDED IN CAMPER PACKET)
- 17. PSWD Youth Camps are SMOKE FREE. Campers and staff may not smoke at camp. This includes vape pens and e-cigarettes.
- 18. No hair dye or permanent inks or hennas allowed inside cabin bedrooms, bathrooms or kitchens. Use only at the arts/crafts area.